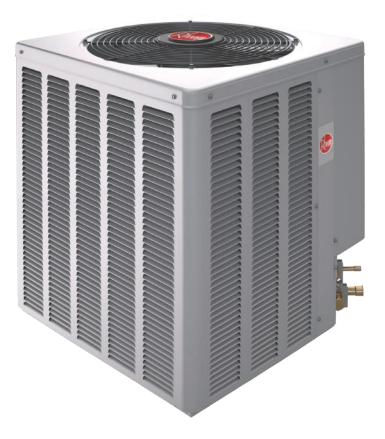

# Select™ Series WP14 14 SEER Heat Pump

Rheem® Select™ Series residential heat pumps are built to perform both efficiently and quietly, delivering home comfort you can count on.

#### Durable Construction

The WP14 is constructed with a sturdy louvered steel cabinet to protect the condensing coil fins from yard hazards, weather and corrosion, so you can be confident in the way it performs.

## Quiet Operation

Several features contribute to quiet operation and better overall performance.

The motor mount/grille combination protects the fan motor from the elements and also reduces sound and vibration. The discharge pattern of the top grille provides minimum air restriction, resulting in quiet fan operation. The WP14 also features a one-piece drawn and painted base pan. This pan elevates the coil off the pad helping minimize corrosion while also reducing sound.

#### Efficient Performance

The WP14 heat pump uses an innovative wrap-around outdoor coil which allows improved airflow and heat transfer and reduces energy consumption.